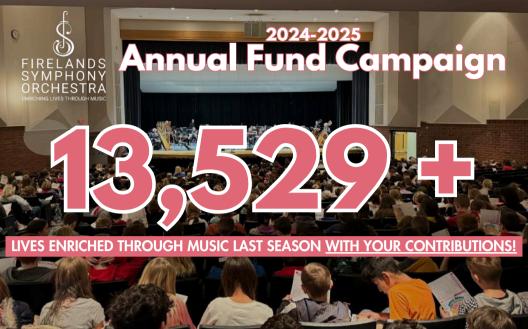

SYMPHONY ORCHESTRA CONCERTS: 8 full orchestra concerts with attendance of 5,056

CHORALE CONCERTS: 2 with orchestra, and 4 solo concerts with attendance of 1,686

SMALL ENSEMBLE GROUPS: 44 various local performances with attendance of 1,448

MUSIC EDUCATION ENGAGMENT: programs in 12 school districts seeing 5,339 students

Make a gift online at:

FirelandsSymphony.com/Support